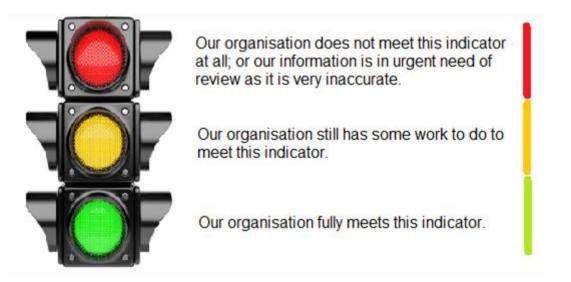

RAG rate (Red, Amber, Green) how fully your organisation is addressing each indicator.

Each section also has a free downloadable Resource Pack and every indicator has a brief explanation to support your discussions.